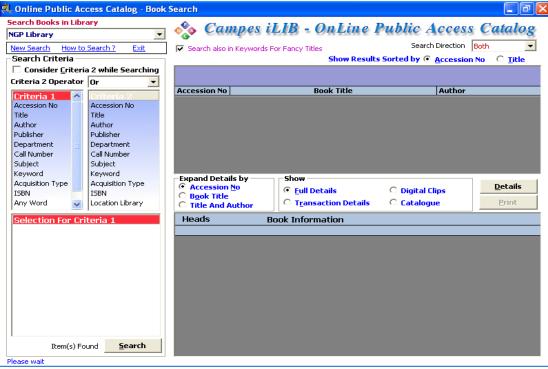

### 4. Online Public Access Catalog (OPAC)

4.1 Book Search

NAAC 3<sup>rd</sup> Cycle

(An Autonomous Institution, Affiliated to Bharathiar University, Coimbatore)

Approved by Government of Tamil Nadu and Accredited by NAAC with 'A' Grade (2nd Cycle)

### CampesiLIB

- 4.2 Periodical Search
- 4.3 Non-Book Search
- 4.4 Member Due Check
- 4.4 Member Transaction History View
- 4.5 Book Reservation