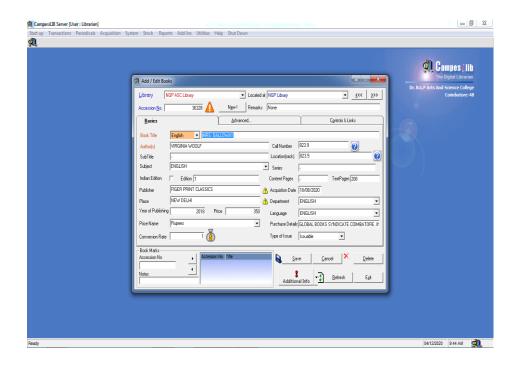

#### 3.3 Manage Books

The Primary stock in the institution libraries are book and its mandatory one. This module manages creation, edit, and deletion of books. Book batch edit module enables user to organize the academic data based information regarding the book like department, subject, call number, etc,

#### 3.6 Batch Edit Books

Organize book data by group allow user in edition the books for any reasons in further after creating the books. It reduces tremendous time in updating process. It also provide power full future of getting external file with accession no in selection of books for updating.