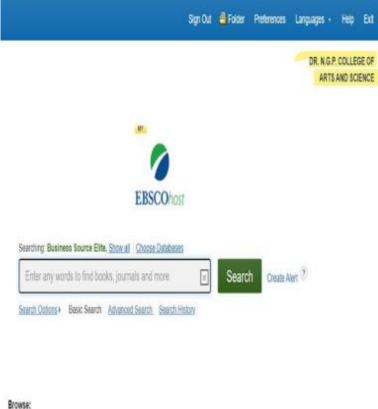

### 7. EBSCO Business Source Elite

NAAC 3<sup>rd</sup> Cycle

(An Autonomous Institution, Affiliated to Bharathiar University, Coimbatore)

Approved by Government of Tamil Nadu and Accredited by NAAC with 'A' Grade (2nd Cycle)

Dr. N.G.P. – Kalapatti Road, Coimbatore-641048, Tamil Nadu, India

Web: www.drngpasc.ac.in | Email: info@drngpasc.ac.in | Phone: +91-422-2369100

Criterion IV Metric 4.2.1