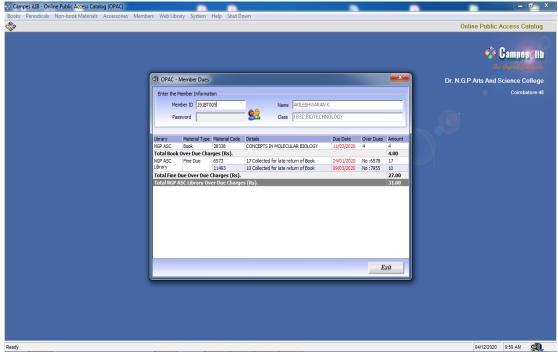

### 4. Online Public Access Catalog (OPAC)

4.1 Book Search

NAAC 3<sup>rd</sup> Cycle

(An Autonomous Institution, Affiliated to Bharathiar University, Coimbatore)

Approved by Government of Tamil Nadu and Accredited by NAAC with 'A' Grade (2nd Cycle)

### CampesiLIB

- 4.2 Periodical Search
- 4.3 Non-Book Search
- 4.4 Member Due Check
- 4.4 Member Transaction History View
- 4.5 Book Reservation