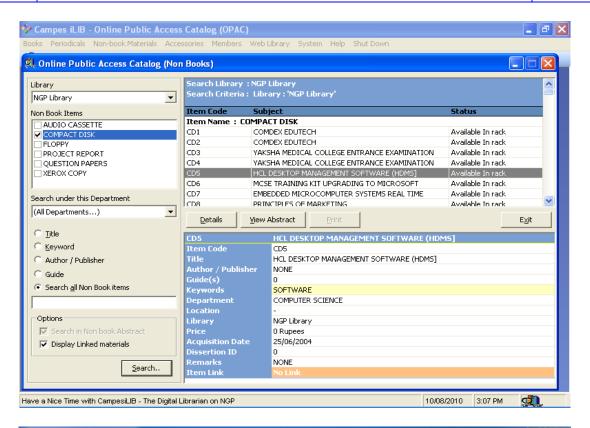

### 4. Online Public Access Catalog (OPAC)

4.1 Book Search

NAAC 3<sup>rd</sup> Cycle

(An Autonomous Institution, Affiliated to Bharathiar University, Coimbatore)

Approved by Government of Tamil Nadu and Accredited by NAAC with 'A' Grade (2nd Cycle)

### CampesiLIB

- 4.2 Periodical Search
- 4.3 Non-Book Search
- 4.4 Member Due Check
- 4.4 Member Transaction History View
- 4.5 Book Reservation