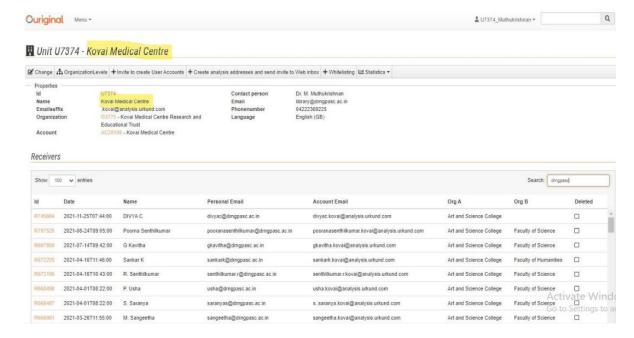

### 9. Plagiarism Checking Software (URKUND Ouriginal)

NAAC 3<sup>rd</sup> Cycle

(An Autonomous Institution, Affiliated to Bharathiar University, Coimbatore)

Approved by Government of Tamil Nadu and Accredited by NAAC with 'A' Grade (2nd Cycle)

Dr. N.G.P. – Kalapatti Road, Coimbatore-641048, Tamil Nadu, India

Web: www.drngpasc.ac.in |Email: info@drngpasc.ac.in | Phone: +91-422-2369100

Criterion IV Metric 4.2.1