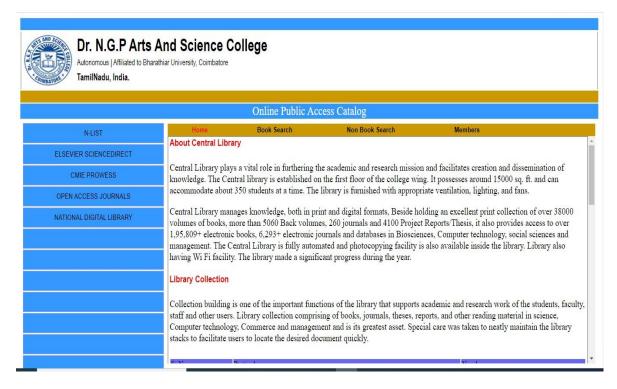

### 5. Web Online Public Access Catalog

NAAC 3<sup>rd</sup> Cycle

(An Autonomous Institution, Affiliated to Bharathiar University, Coimbatore)

Approved by Government of Tamil Nadu and Accredited by NAAC with 'A' Grade (2nd Cycle)

Dr. N.G.P. – Kalapatti Road, Coimbatore-641048, Tamil Nadu, India

Web: www.drngpasc.ac.in |Email: info@drngpasc.ac.in | Phone: +91-422-2369100

NAAC 3<sup>rd</sup> Cycle

(An Autonomous Institution, Affiliated to Bharathiar University, Coimbatore)

Approved by Government of Tamil Nadu and Accredited by NAAC with 'A' Grade (2nd Cycle)

Dr. N.G.P. – Kalapatti Road, Coimbatore-641048, Tamil Nadu, India

Web: www.drngpasc.ac.in | Email: info@drngpasc.ac.in | Phone: +91-422-2369100

NAAC 3<sup>rd</sup> Cycle

(An Autonomous Institution, Affiliated to Bharathiar University, Coimbatore)

Approved by Government of Tamil Nadu and Accredited by NAAC with 'A' Grade (2nd Cycle)

Dr. N.G.P. – Kalapatti Road, Coimbatore-641048, Tamil Nadu, India

Web: www.drngpasc.ac.in |Email: info@drngpasc.ac.in | Phone: +91-422-2369100

Criterion IV Metric 4.2.1