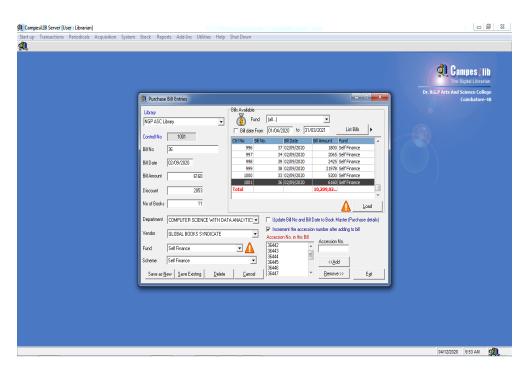

### 3.11 Purchase Bills Management

Acquisition purchase bill entries of major stock book is maintained in this module. Books can be mapped to each bills with accession no.