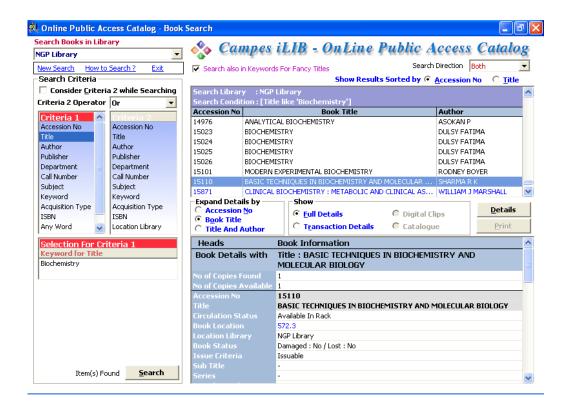

### 4. Online Public Access Catalog (OPAC)

4.1 Book Search

NAAC 3<sup>rd</sup> Cycle

(An Autonomous Institution, Affiliated to Bharathiar University, Coimbatore)

Approved by Government of Tamil Nadu and Accredited by NAAC with 'A' Grade (2nd Cycle)

### CampesiLIB

- 4.2 Periodical Search
- 4.3 Non-Book Search
- 4.4 Member Due Check
- 4.4 Member Transaction History View
- 4.5 Book Reservation