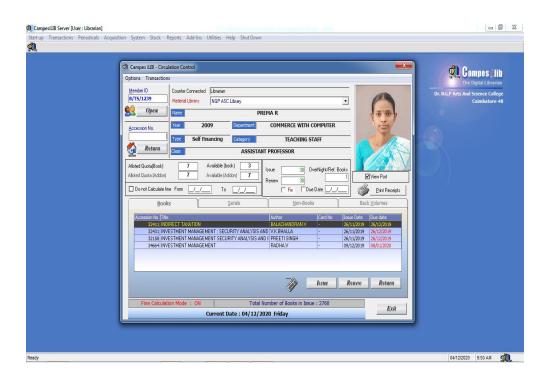

### 3.9 Circulation of materials

Module allows lending of materials as per rules mentioned in the category entry mapped to respective member

### 3.10 Circulation Reports

Daily Transaction Reports to be taken to manage the books and other material issued to members.