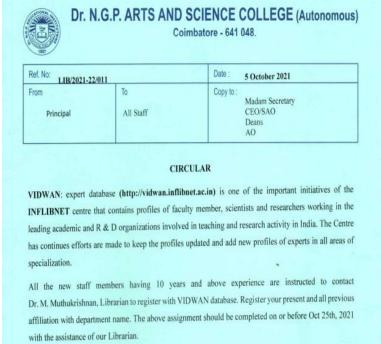

### 12.VIDWAN

NAAC 3<sup>rd</sup> Cycle

(An Autonomous Institution, Affiliated to Bharathiar University, Coimbatore)

Approved by Government of Tamil Nadu and Accredited by NAAC with 'A' Grade (2nd Cycle)

Dr. N.G.P. – Kalapatti Road, Coimbatore-641048, Tamil Nadu, India

Web: www.drngpasc.ac.in |Email: info@drngpasc.ac.in | Phone: +91-422-2369100

Criterion IV Metric 4.2.1