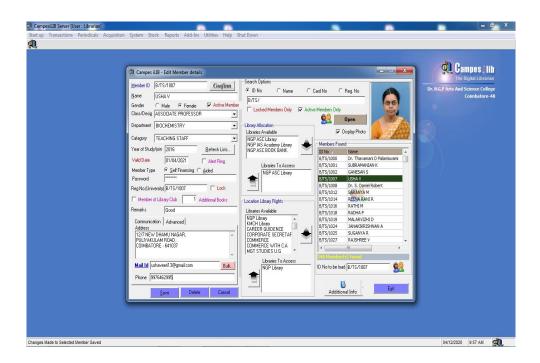

#### 3.2 Manage Members

The Library members denotes the students and staffs using the library. The members can be created with the primary key as member id which is the mandatory. Member category is used to provide the grammar to behave for that particular member during the transaction process. The students and staff can also be imported from campes module from the office in start up, import campes data menu