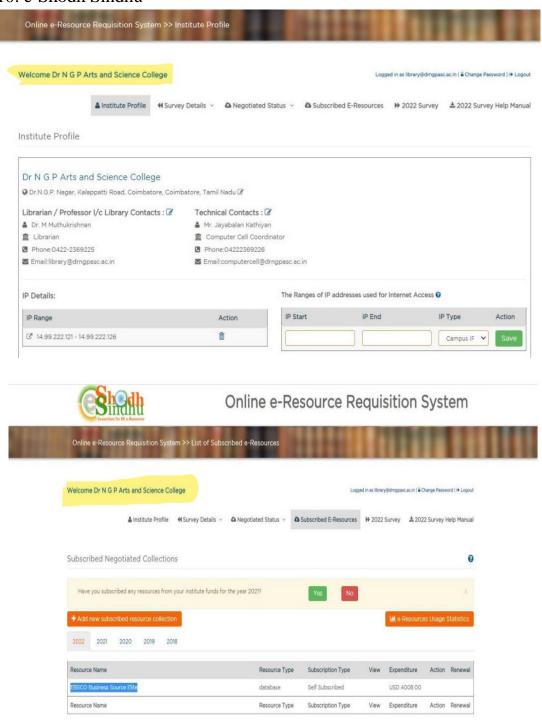

### 10. e-Shodh Sindhu

NAAC 3<sup>rd</sup> Cycle

(An Autonomous Institution, Affiliated to Bharathiar University, Coimbatore)

Approved by Government of Tamil Nadu and Accredited by NAAC with 'A' Grade (2nd Cycle)

Dr. N.G.P. – Kalapatti Road, Coimbatore-641048, Tamil Nadu, India

Web: www.drngpasc.ac.in |Email: info@drngpasc.ac.in | Phone: +91-422-2369100

Criterion IV Metric 4.2.1