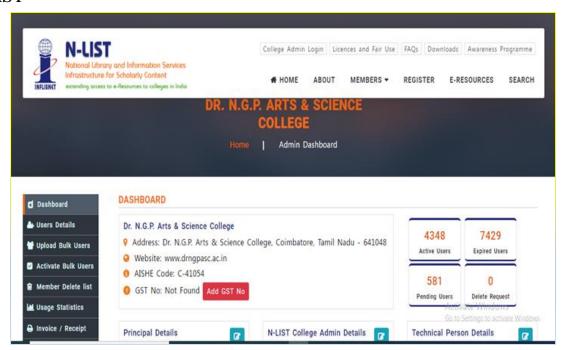

### 6. N-LIST

NAAC 3<sup>rd</sup> Cycle

(An Autonomous Institution, Affiliated to Bharathiar University, Coimbatore)

Approved by Government of Tamil Nadu and Accredited by NAAC with 'A' Grade (2nd Cycle)