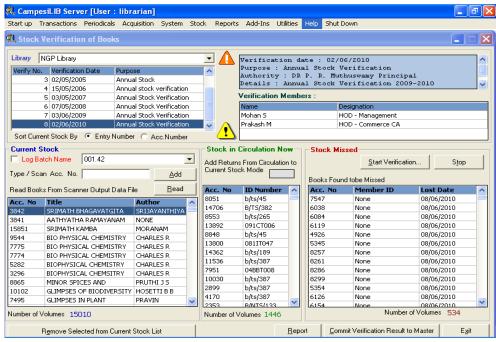

### 3.12 Book Stock Verification

Stock Verification master is created to begin a stock. The verification module will capture the accession no. available in rack as online entry or a external file can be read. The file may be created using a barcode scanner through the rack.