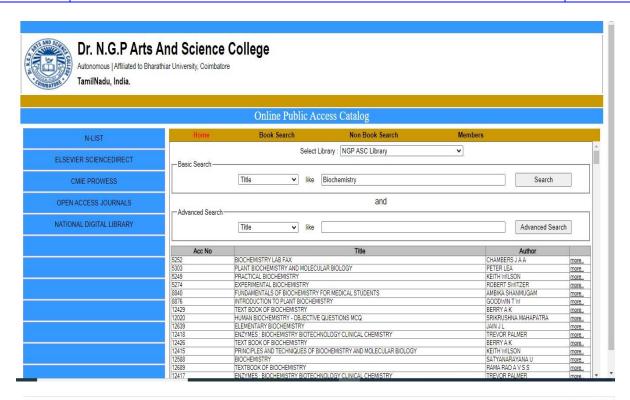

### 4. Online Public Access Catalog (OPAC)

- 4.1 Book Search
- 4.2 Periodical Search
- 4.3 Non-Book Search
- 4.4 Member Due Check
- 4.4 Member Transaction History View
- 4.5 Book Reservation

### 4. Online Public Access Catalog (OPAC)

4.1 Book Search

NAAC 3<sup>rd</sup> Cycle

(An Autonomous Institution, Affiliated to Bharathiar University, Coimbatore)

Approved by Government of Tamil Nadu and Accredited by NAAC with 'A' Grade (2nd Cycle)

### CampesiLIB

- 4.2 Periodical Search
- 4.3 Non-Book Search
- 4.4 Member Due Check
- 4.4 Member Transaction History View
- 4.5 Book Reservation