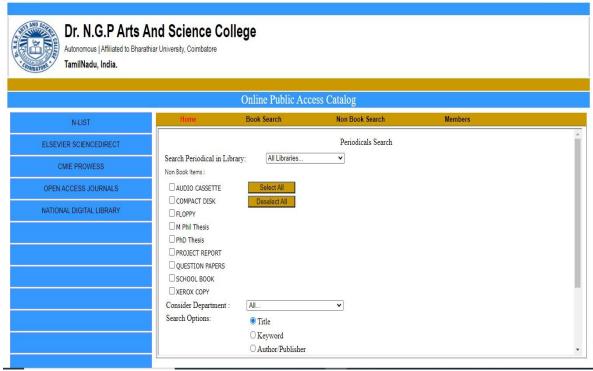

### 4. Online Public Access Catalog (OPAC)

- 4.1 Book Search
- 4.2 Periodical Search
- 4.3 Non-Book Search
- 4.4 Member Due Check
- 4.4 Member Transaction History View
- 4.5 Book Reservation

### 4. Online Public Access Catalog (OPAC)

4.1 Book Search

NAAC 3<sup>rd</sup> Cycle

(An Autonomous Institution, Affiliated to Bharathiar University, Coimbatore)

Approved by Government of Tamil Nadu and Accredited by NAAC with 'A' Grade (2nd Cycle)

### CampesiLIB

- 4.2 Periodical Search
- 4.3 Non-Book Search
- 4.4 Member Due Check
- 4.4 Member Transaction History View
- 4.5 Book Reservation