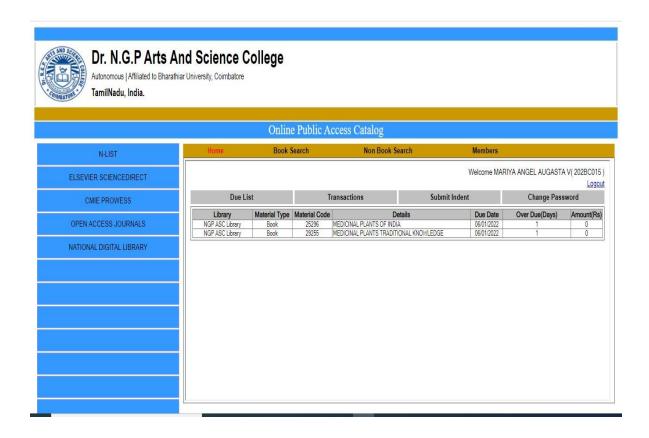

### 4. Online Public Access Catalog

NAAC 3<sup>rd</sup> Cycle

(An Autonomous Institution, Affiliated to Bharathiar University, Coimbatore)

Approved by Government of Tamil Nadu and Accredited by NAAC with 'A' Grade (2nd Cycle)