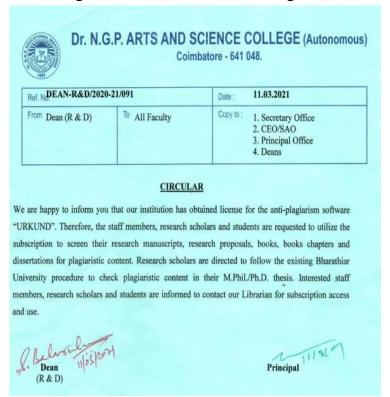

### 9. Plagiarism Checking Software (URKUND Ouriginal)

NAAC 3<sup>rd</sup> Cycle

(An Autonomous Institution, Affiliated to Bharathiar University, Coimbatore)

Approved by Government of Tamil Nadu and Accredited by NAAC with 'A' Grade (2nd Cycle)

Dr. N.G.P. – Kalapatti Road, Coimbatore-641048, Tamil Nadu, India

Web: www.drngpasc.ac.in |Email: info@drngpasc.ac.in | Phone: +91-422-2369100

Criterion IV Metric 4.2.1