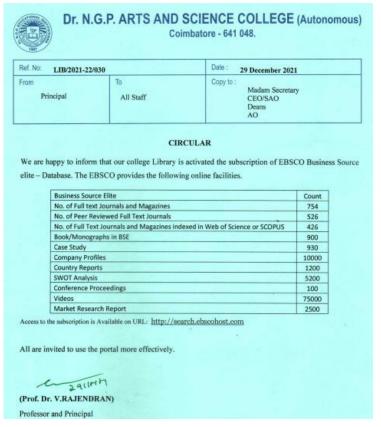

### 7. EBSCO Business Source Elite

NAAC 3<sup>rd</sup> Cycle

(An Autonomous Institution, Affiliated to Bharathiar University, Coimbatore)

Approved by Government of Tamil Nadu and Accredited by NAAC with 'A' Grade (2nd Cycle)