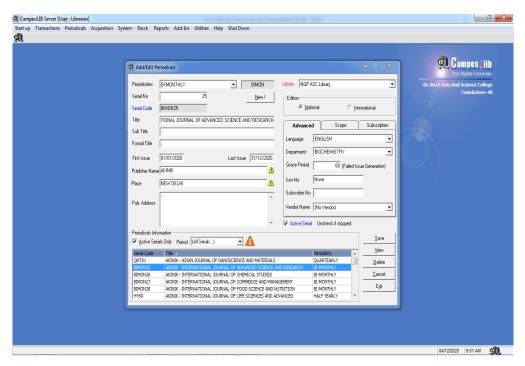

### 3.8 Manage Periodicals

NAAC 3<sup>rd</sup> Cycle

(An Autonomous Institution, Affiliated to Bharathiar University, Coimbatore)

Approved by Government of Tamil Nadu and Accredited by NAAC with 'A' Grade (2nd Cycle)

### CampesiLIB

Journals and periodicals are entered in master using the respective periodicities generated in sub entries. Each Periodical issues can be entered after completing subscription entries